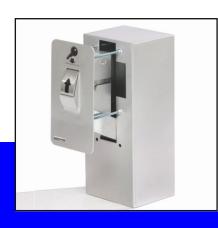

## Models of the Key Security Box

**KSB 001** Installation against a wall, deposit wheel on the left.

**KSB 003** Installation on a console

**KSB 004** Installation on a console KSB 005 or 006, deposit wheel on the right.

Installation against a wall, deposit wheel on the right.

**KSB 002** 

**KSB 005** Console with concrete anchored in ground (with KSB 003 or 004).

**KSB 006** Double console anchored on concrete (with KSB 003 or 004).

**KSB 007** Installation in a wall with inner safe and slide.

fleetservice.co.uk Fleet Service Ltd., Units 1,2 and 9, Ribblesdale Trading Estate, Ribbleton, Preston, PR1 5EB