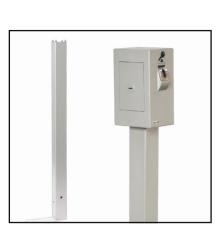

Installation against a wall, deposit wheel on the right.

**KSB 002** 

**KSB 005** Console with concrete anchored in ground (with KSB 003 or 004).

**KSB 006** Double console anchored on concrete (with KSB 003 or 004).