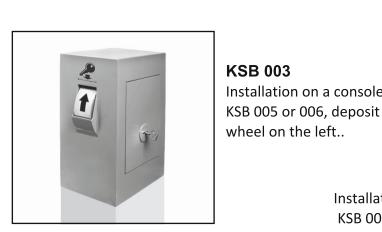

## Models of the Key Security Box

**KSB 001** Installation against a wall, deposit wheel on the left.

**KSB 003** Installation on a console

**KSB 004** Installation on a console KSB 005 or 006, deposit wheel on the right.