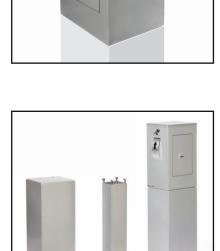

## Models of the Key Security Box

**KSB 001** Installation against a wall, deposit wheel on the left.

**KSB 003** Installation on a console

**KSB 004** Installation on a console KSB 005 or 006, deposit wheel on the right.

Installation against a wall, deposit wheel on the right.

**KSB 002** 

**KSB 005** Console with concrete anchored in ground (with KSB 003 or 004).

**KSB 006** Double console anchored on concrete (with KSB 003 or 004).

**KSB 007** Installation in a wall with inner safe and slide.

fleetservice.co.uk Fleet Service Ltd., Units 1,2 and 9, Ribblesdale Trading Estate, Ribbleton, Preston, PR1 5EB